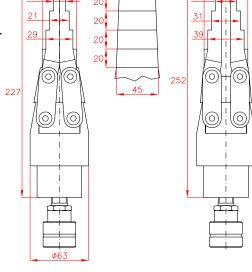

Aluminium Safety Block CY15B as option.

| Capacity | Model  | Oil Capacity | Access Gap | Max. open width | Weight |
|----------|--------|--------------|------------|-----------------|--------|
| Tn       | LARZEP | cm³          | mm         | mm              | kg     |
| 15       | CY1501 | 16           | 5          | 47              | 3,2    |