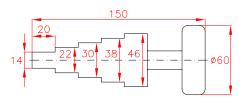

Aluminium Safety Block CY15B as option.

| Capacity | Model  | Oil Capacity | Access Gap | Max. open width | Weight |
|----------|--------|--------------|------------|-----------------|--------|
| Tn       | LARZEP | cm³          | mm         | mm              | kg     |
| 15       | CY1501 | 16           | 5          | 47              | 3,2    |