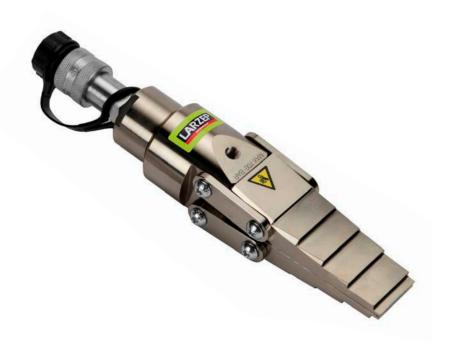

## Type CY Capacity 15 Tn

700 bar

**WEDGE SPREADER** 

Max. pressure

## WEDGE SPREADER

- 15 Tn capacity wedge spreader.
- Lightweight and ergonomic tool. Easy and quick maintenance.
- Specially designed for pipe and flange repair and maintenance.
   Can be used also for seal replacement, removing elbows or heavy equipment maintenance.
- Required access gap of only 5 mm.
- Suitable for harsh offshore environment due to corrosion protection.
- Recommended to be used in pairs.
- Options: Aluminium Safety block CY15B; Handle CY15H; Kit CY1501S, with pump and 2 wedge spread