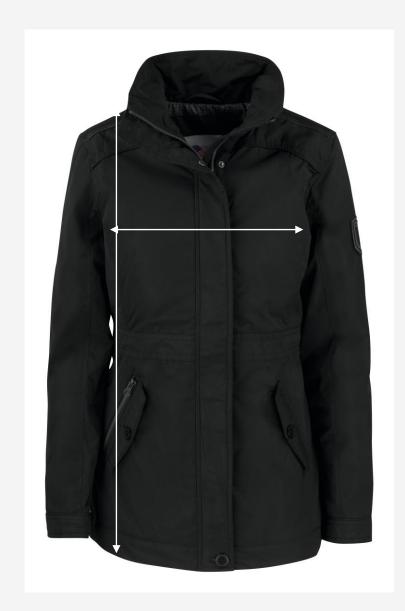

## **Measurement list**

|                    | XS   | S    | M    | L    | XL   | XXL  |  |  |
|--------------------|------|------|------|------|------|------|--|--|
| <b>Body Length</b> | 71   | 73   | 75   | 77   | 79   | 82   |  |  |
| ½ Chest            | 47,5 | 50,5 | 53,5 | 56,5 | 60,5 | 64,5 |  |  |
|                    |      |      |      |      |      |      |  |  |