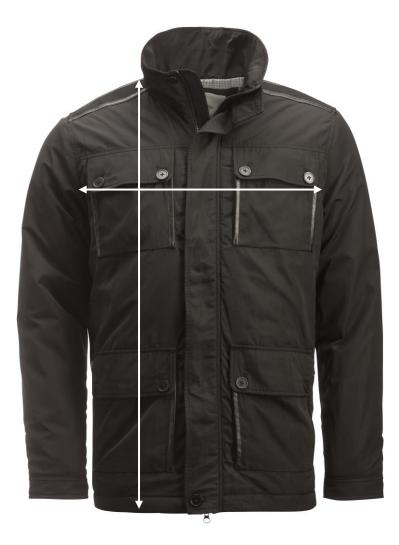

## Measurement list

|             | XXS | XS | S  | М  | L  |  |
|-------------|-----|----|----|----|----|--|
| Body Length |     |    | 75 | 77 | 79 |  |
| ½ Chest     |     |    | 54 | 57 | 60 |  |

All measurements are indicative with minimum tolerance of 1 cm.

| XL | XXL | 3XL | 4XL | 5XL |
|----|-----|-----|-----|-----|
| 81 | 84  | 87  | 90  |     |
| 64 | 68  | 72  | 76  |     |