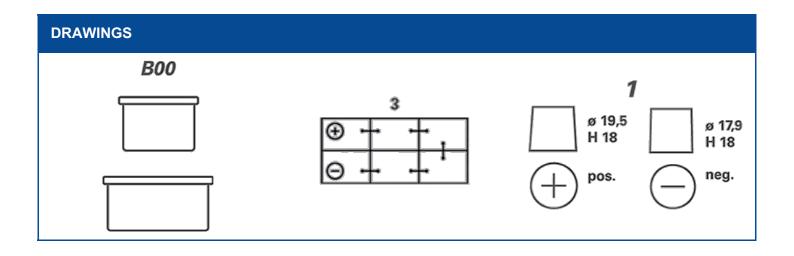

| TECHNICAL INFORMATION             |      |                     |     |  |
|-----------------------------------|------|---------------------|-----|--|
| Voltage [V]:                      | 12   | Base Hold-down:     | B00 |  |
| Battery Capacity [Ah]:            | 210  | Layout:             | 3   |  |
| Cold Cranking Amps (CCA), EN [A]: | 1200 | Terminal Types:     | 1   |  |
| Length [mm]:                      | 518  | Case Size:          | С   |  |
| Width [mm]:                       | 276  | Weight filled (kg): | 61  |  |
| Height [mm]:                      | 242  |                     |     |  |