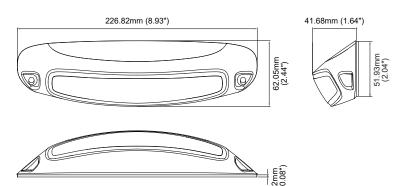

at 1 metre.
- Certified ECE R10 and CISPR 25 Class 3.
- 12~24V wide range input.
- Reverse polarity protection.
- Die-cast aluminium base for efficient heat dissipation and high LED durability.
- Weatherproof and vibration resistant design for external use.

#### **SPECIFICATIONS**

Compliance: ECE R10, CISPR 25 Class 3, IPX7 Operating Voltage: 10~30VDC Beam Type: Flood LED Element: High Power LED x 6 pcs Raw Lumen: 1730 lm Effective Lumen: 1460 lm Max. Current: 1.12A @12VDC / 0.56A @24VDC Max. Power: 13.44 Watts Wires: Red-VE: 18cm, 0.5mm<sup>2</sup> (20AWG) Black-VE : 18cm, 0.5mm<sup>2</sup> (20AWG) Fuse Rating: 1.5A LED Colour: White Lens Colour: Clear **Storage Temp. (°C):** -40° ~ +75° Working Temp. (°C):  $-40^{\circ} \sim +60^{\circ}$ Warranty: 2 years Weight : 410g

# DIMENSIONS



# PART NO.

1603-300673- BLACK 1603-300674-WHITE

# **ILLUMINANCE PATTERN**