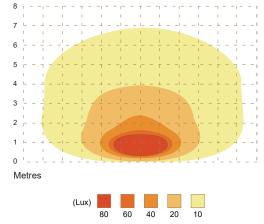

t.
- Reverse polarity protection.
- Die-cast aluminium base for efficient heat dissipation and high LED durability.
- Weatherproof and vibration resistant design for external use.

#### **SPECIFICATIONS**

Compliance: ECE R10, CISPR 25 Class 3, IPX7 Operating Voltage: 10~30VDC Beam Type: Flood LED Element: High Power LED x 6 pcs Raw Lumen: 1730 lm Effective Lumen: 1460 lm Max. Current: 1.12A @12VDC / 0.56A @24VDC Max. Power: 13.44 Watts Wires: Red-VE: 18cm, 0.5mm<sup>2</sup> (20AWG) Black-VE : 18cm, 0.5mm<sup>2</sup> (20AWG) Fuse Rating: 1.5A LED Colour: White Lens Colour: Clear **Storage Temp. (°C):** -40° ~ +75° Working Temp. (°C):  $-40^{\circ} \sim +60^{\circ}$ Warranty: 2 years Weight : 410g

# DIMENSIONS



# PART NO.

1603-300673- BLACK 1603-300674-WHITE

# **ILLUMINANCE PATTERN**